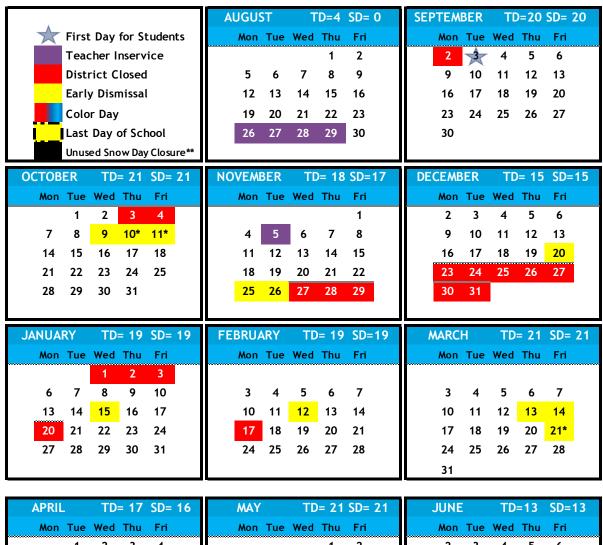

# Jenkintown School District 2024-2025 School Year Calendar

## August

26-29 In Service for Teachers

#### September

2 Labor Day District Closed

3 First Day Students

#### October

3-4 Rosh Hashana District Closed

9 In Service Early Dismissal (all)

10-11 Graduation Projects MS/HS (Early Dismissal MS/HS ONLY\*)
Full Day Staff and Students for Elementary School

### November

5 In-Service Teachers / No Students

25-26 Early Dismissal Conferences (all)

27-29 Thanksgiving Holiday District Closed

#### December

20 Early Dismissal (Staff and Students)

23-31 Winter Break District Closed

### January

1-3 Winter Break District Closed

6 School Reopens from Winter Break

15 Early Dismissal In-Service (all)

20 Martin Luther King Day District Closed

### February

12 Early Dismissal In-Service (all)

17 Presidents' Day District Closed

#### March

13-14 Early Dismissal Conferences (all)

21 Graduation Projects MS/HS (Early Dismissal MS/HS ONLY\*) Full Day Staff and Students for Elementary School

### April

14-18 Spring Break District Closed

21 First Unused Snow Day District Closed

#### May

20 In-Service Teachers/ No Students

23 Color Day

26 Memorial Day District Closed

27 Second Unused Snow Day District Closed

30 Color Day Rain Date

#### June

17 Sixth Grade Graduation

18 Senior High School Graduation

18 Last Day of School for Students and Teachers (early dismissal for students; full day for staff)

19 Junteenth District Closed

# \*\*IMPORTANT: Please note the following when making personal plans.

The last day of school for students and teachers is June 18th (two emergency days are included). If one emergency day is not utilized the District will close on April 21st. If the 2nd emergency day is not utilized the District will close on May 27th.