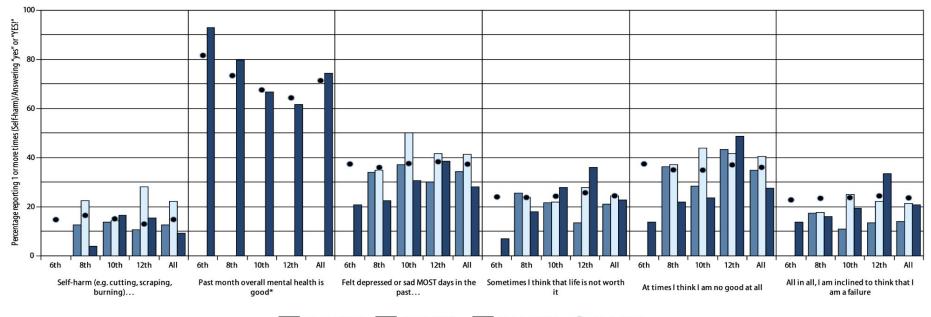

#### Mental Health Concerns Jenkintown School District 2023 Pennsylvania Youth Survey

District 2019 District 2021 District 2023 O State 2023

4\_28\_202

|       | Self-harm (e.g. cutting, scraping,<br>burning) in the past 12 months |                  |                  |            | Past month overall mental health is<br>good* |                  |                  |            | Felt depressed or sad MOST days in<br>the past 12 months |                  |                  |            | Sometimes I think that life is not<br>worth it |                  |                  |            | At tim           | es I think I a   | am no good       | at all     | All in all, I am inclined to think that I<br>am a failure |                  |                  |            |
|-------|----------------------------------------------------------------------|------------------|------------------|------------|----------------------------------------------|------------------|------------------|------------|----------------------------------------------------------|------------------|------------------|------------|------------------------------------------------|------------------|------------------|------------|------------------|------------------|------------------|------------|-----------------------------------------------------------|------------------|------------------|------------|
| Grade | District<br>2019                                                     | District<br>2021 | District<br>2023 | State 2023 | District<br>2019                             | District<br>2021 | District<br>2023 | State 2023 | District<br>2019                                         | District<br>2021 | District<br>2023 | State 2023 | District<br>2019                               | District<br>2021 | District<br>2023 | State 2023 | District<br>2019 | District<br>2021 | District<br>2023 | State 2023 | District<br>2019                                          | District<br>2021 | District<br>2023 | State 2023 |
| 6th   | n/a                                                                  | n/a              | 0.0              | 14.7       | n/a                                          | n/a              | 92.9             | 81.5       | n/a                                                      | n/a              | 20.7             | 37.4       | n/a                                            | n/a              | 6.9              | 24.0       | n/a              | n/a              | 13.8             | 37.4       | n/a                                                       | n/a              | 13.8             | 22.8       |
| 8th   | 12.5                                                                 | 22.6             | 3.8              | 16.5       | n/a                                          | n/a              | 79.6             | 73.3       | 34.0                                                     | 34.8             | 22.4             | 36.0       | 25.5                                           | 23.9             | 18.0             | 23.7       | 36.2             | 37.0             | 22.0             | 35.0       | 17.4                                                      | 17.8             | 16.0             | 23.4       |
| 10th  | 13.8                                                                 | 14.3             | 16.7             | 15.1       | n/a                                          | n/a              | 66.7             | 67.5       | 37.0                                                     | 50.0             | 30.6             | 37.6       | 21.7                                           | 21.9             | 27.8             | 24.3       | 28.3             | 43.8             | 23.5             | 34.9       | 10.9                                                      | 25.0             | 19.4             | 23.7       |
| 12th  | 10.5                                                                 | 28.0             | 15.4             | 13.0       | n/a                                          | n/a              | 61.5             | 64.3       | 30.0                                                     | 41.7             | 38.5             | 38.3       | 13.3                                           | 27.8             | 35.9             | 25.7       | 43.3             | 41.7             | 48.7             | 37.0       | 13.3                                                      | 22.2             | 33.3             | 24.4       |
| All   | 12.5                                                                 | 22.1             | 9.3              | 14.8       | n/a                                          | n/a              | 74.3             | 71.3       | 34.1                                                     | 41.2             | 28.1             | 37.3       | 21.1                                           | 24.6             | 22.7             | 24.4       | 35.0             | 40.4             | 27.6             | 36.0       | 13.9                                                      | 21.2             | 20.8             | 23.6       |