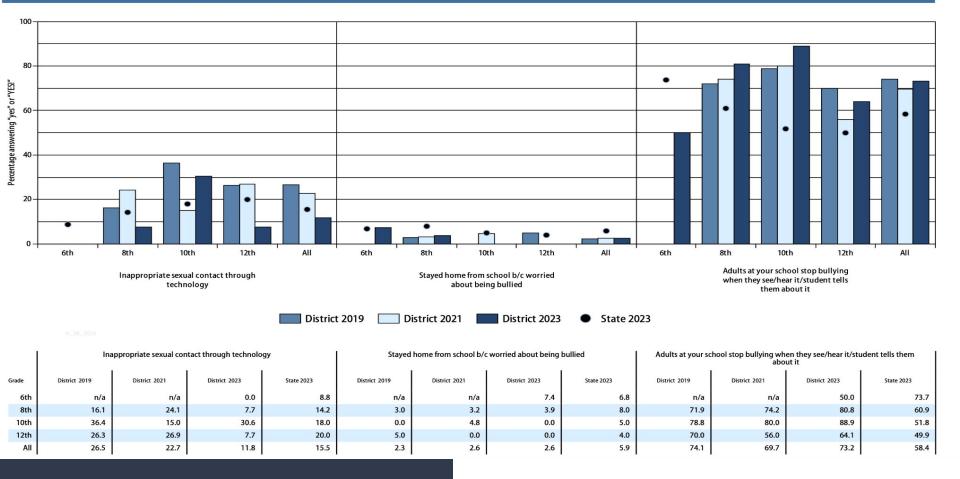

#### Bullying and Internet safety Jenkintown School District 2023 Pennsylvania Youth Survey