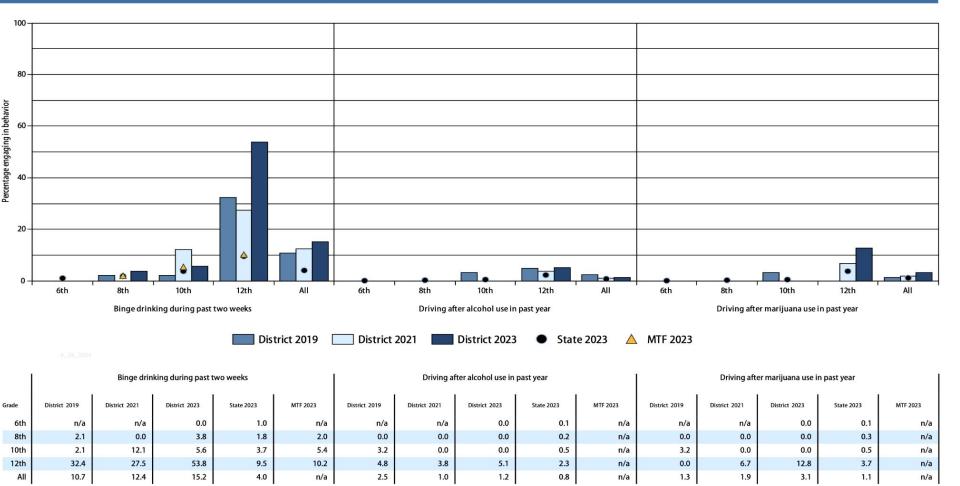

### Binge drinking and driving under the influence Jenkintown School District 2023 Pennsylvania Youth Survey