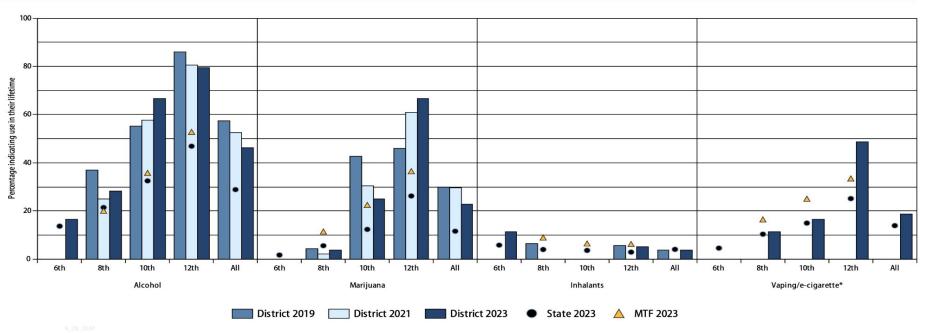

#### Early initiation and higher prevalence drugs - Lifetime use Jenkintown School District 2023 Pennsylvania Youth Survey

\*Lifetime vaping question was added to survey in 2023.

|       |               |               | Alcohol       |            |          | Marijuana     |               |               |            |          |               |               | Inhalants     |            | 1        | Vaping/e-cigarette* |               |               |            |          |  |
|-------|---------------|---------------|---------------|------------|----------|---------------|---------------|---------------|------------|----------|---------------|---------------|---------------|------------|----------|---------------------|---------------|---------------|------------|----------|--|
| Grade | District 2019 | District 2021 | District 2023 | State 2023 | MTF 2023 | District 2019 | District 2021 | District 2023 | State 2023 | MTF 2023 | District 2019 | District 2021 | District 2023 | State 2023 | MTF 2023 | District 2019       | District 2021 | District 2023 | State 2023 | MTF 2023 |  |
| 6th   | n/a           | n/a           | 16.7          | 13.7       | n/a      | n/a           | n/a           | 0.0           | 1.7        | n/a      | n/a           | n/a           | 11.4          | 5.8        | n/a      | n/a                 | n/a           | 0.0           | 4.6        | n/a      |  |
| 8th   | 37.0          | 25.0          | 28.3          | 21.5       | 20.1     | 4.3           | 2.1           | 3.8           | 5.6        | 11.5     | 6.4           | 0.0           | 0.0           | 4.0        | 9.0      | n/a                 | n/a           | 11.3          | 10.4       | 16.5     |  |
| 10th  | 55.3          | 57.6          | 66.7          | 32.5       | 35.8     | 42.6          | 30.3          | 25.0          | 12.4       | 22.5     | 0.0           | 0.0           | 0.0           | 3.6        | 6.5      | n/a                 | n/a           | 16.7          | 15.0       | 25.1     |  |
| 12th  | 86.1          | 80.5          | 79.5          | 46.9       | 52.8     | 45.9          | 61.0          | 66.7          | 26.2       | 36.5     | 5.6           | 0.0           | 5.1           | 2.9        | 6.3      | n/a                 | n/a           | 48.6          | 25.2       | 33.5     |  |
| All   | 57.4          | 52.5          | 46.3          | 28.9       | n/a      | 29.8          | 29.5          | 22.7          | 11.6       | n/a      | 3.8           | 0.0           | 3.7           | 4.0        | n/a      | n/a                 | n/a           | 18.8          | 13.9       | n/a      |  |