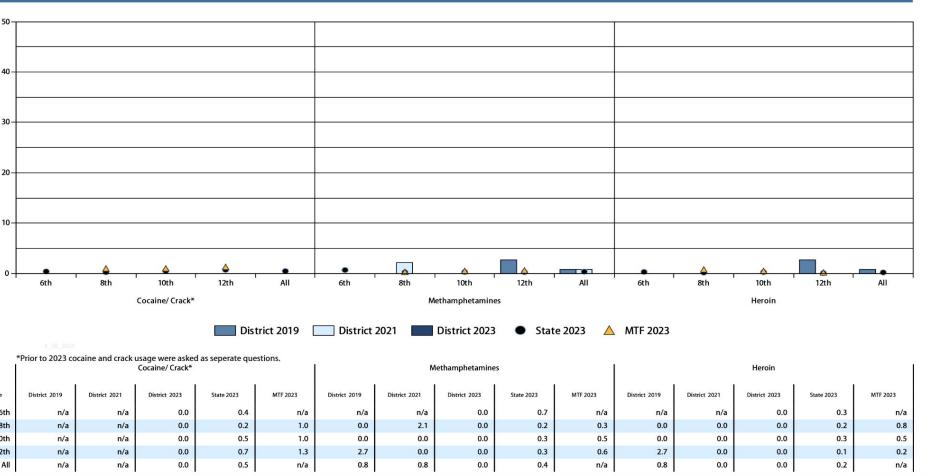

## Other drugs (cocaine/crack, methamphetamines, and heroin) - Lifetime use Jenkintown School District 2023 Pennsylvania Youth Survey