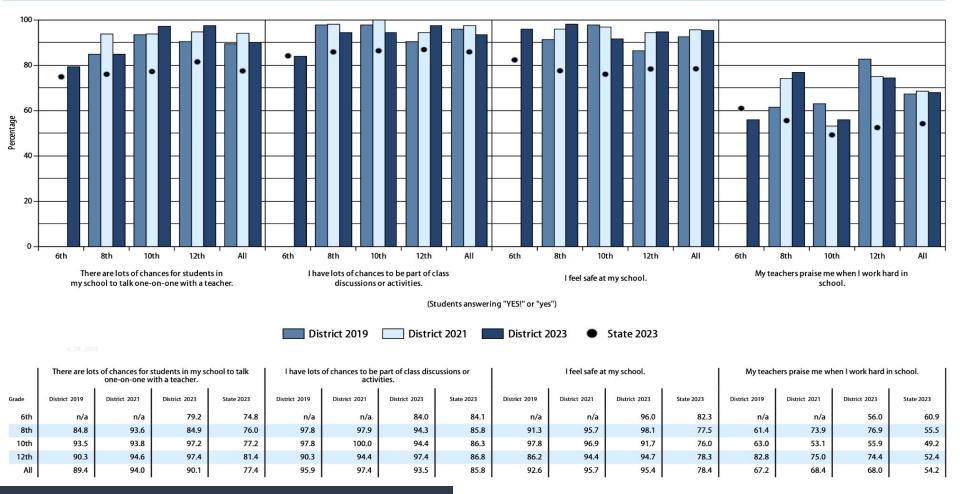

### Commitment to school - Positive school environment Jenkintown School District 2023 Pennsylvania Youth Survey