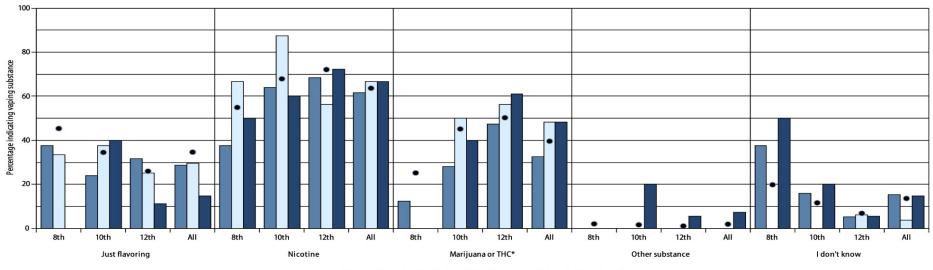

## Vaping substances used by students indicating electronic vaping product use in the past year Jenkintown School District 2023 Pennsylvania Youth Survey

(Reported by students indicating electronic vapor product use in the past year)

#### \* Prior to 2023 "Marijuana or THC" was worded as "marijuana or hash oil" which could impact comparability of 2023 data to prior years

|       | Just flavoring |               |               |            | Nicotine      |               |               |            |               | Marijuan      | a or THC*     |            |               | Other su      | bstance       | 1          | l don't know  |               |               |            |  |
|-------|----------------|---------------|---------------|------------|---------------|---------------|---------------|------------|---------------|---------------|---------------|------------|---------------|---------------|---------------|------------|---------------|---------------|---------------|------------|--|
| Grade | District 2019  | District 2021 | District 2023 | State 2023 | District 2019 | District 2021 | District 2023 | State 2023 | District 2019 | District 2021 | District 2023 | State 2023 | District 2019 | District 2021 | District 2023 | State 2023 | District 2019 | District 2021 | District 2023 | State 2023 |  |
| 8th   | 37.5           | 33.3          | 0.0           | 45.4       | 37.5          | 66.7          | 50.0          | 54.9       | 12.5          | 0.0           | 0.0           | 25.2       | 0.0           | 0.0           | 0.0           | 2.1        | 37.5          | 0.0           | 50.0          | 19.9       |  |
| 10th  | 24.0           | 37.5          | 40.0          | 34.5       | 64.0          | 87.5          | 60.0          | 67.9       | 28.0          | 50.0          | 40.0          | 45.1       | 0.0           | 0.0           | 20.0          | 1.7        | 16.0          | 0.0           | 20.0          | 11.6       |  |
| 12th  | 31.6           | 25.0          | 11.1          | 26.0       | 68.4          | 56.3          | 72.2          | 72.1       | 47.4          | 56.3          | 61.1          | 50.3       | 0.0           | 0.0           | 5.6           | 1.1        | 5.3           | 6.3           | 5.6           | 6.9        |  |
| All   | 28.8           | 29.6          | 14.8          | 34.6       | 61.5          | 66.7          | 66.7          | 63.6       | 32.7          | 48.1          | 48.1          | 39.6       | 0.0           | 0.0           | 7.4           | 2.0        | 15.4          | 3.7           | 14.8          | 13.6       |  |